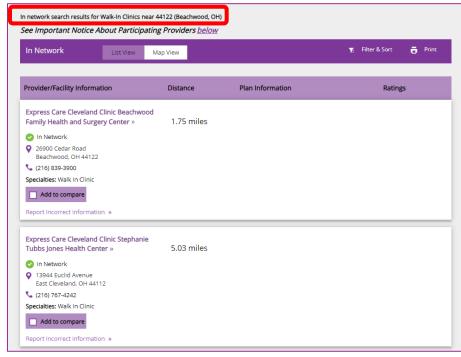

**9.** Tiles are also available to search for providers, specialists or facilities.

10. Click on Walk-In Clinics. Results will appear for Walk-in Clinics 10 miles from Beachwood, Ohio.

11. If a provider is out of network, the result below will appear. Always be sure to check the plan type and look for the In Network green checkmark for covered providers/facilities. On Network