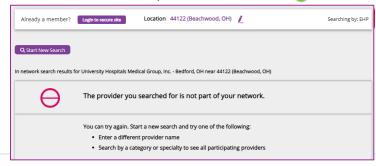

12. Follow these same steps when searching other plans/networks. If you would like to search by a different plan, remember to go back to the EHP website and select the appropriate plan. It is important, when considering your health plan, that the providers you want to seek care with, are in network. Neither the EHP nor EHP Plus plan have coverage outside of the network. Standard and Maximum Savings EHP Plus providers are both in-network

Process is now complete.

Important to Note: Always be sure to check the plan type and look for the In Network green checkmark for covered providers/facilities.