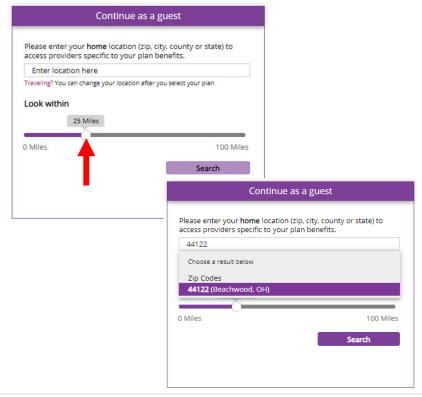

2. EHP Plan Provider Search: After selecting EHP on the EHP website, start a search as a Guest. Enter either a zip code, address or state in the search bar under "Continue as a guest". Next, move the "Look within" scroll bar to the appropriate number of miles from the entered zip code.

3. If a state is entered, the mileage scroll bar is disabled. Click on the Search button.

4. The next screen will confirm the plan and location you are searching within.

5. In the search bar, enter a provider name, practice or specialty. When you enter text, options will populate and, in some cases, a link to additional options.