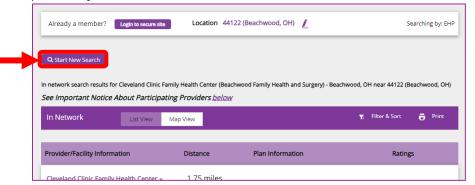

- **6.** Click on one of the options. A list of providers and/or facilities will populate depending on the option selected.
- 7. Results display Provider/Facility Information such as
  - 1. address.
  - 2. specialties,
  - 3. distance from entered zip code and
  - 4. network status.

See examples on next page.

## Example if Family Health Centers is selected:

8. If you would like to start a new search, click the Start New Search button. Starting a new search here will keep the parameters previously set on the first screen.