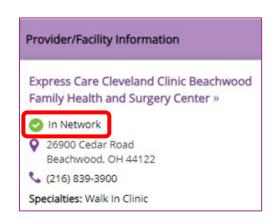

- **6.** Click on one of the options. A list of providers and/or facilities will populate depending on the option selected.
- 7. Results display Provider/Facility Information such as
  - 1. address.
  - 2. specialties,
  - 3. distance from entered zip code and
  - 4. network status.

**9.** Tiles are also available to search for providers, specialists or facilities.

10. Click on Walk-In Clinics. Results will appear for Walk-in Clinics 10 miles from Beachwood, Ohio.

11. If a provider is out of network, the result below will appear. Always be sure to check the plan type and look for the In Network green checkmark for covered providers/facilities. On Network

12. Follow these same steps when searching other plans/networks. If you would like to search by a different plan, remember to go back to the EHP website and select the appropriate plan. It is important, when considering your health plan, that the providers you want to seek care with, are in network. Neither the EHP nor EHP Plus plan have coverage outside of the network. Standard and Maximum Savings EHP Plus providers are both in-network

Process is now complete.

Important to Note: Always be sure to check the plan type and look for the In Network green checkmark for covered providers/facilities.