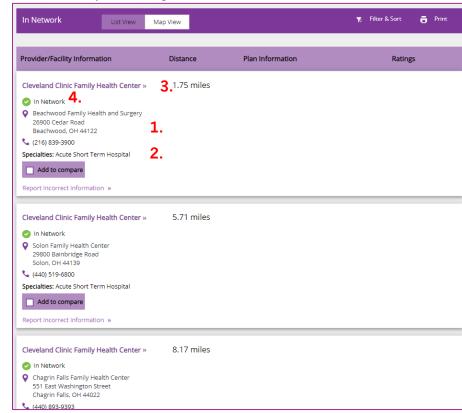

- **6.** Click on one of the options. A list of providers and/or facilities will populate depending on the option selected.
- 7. Results display Provider/Facility Information such as
  - 1. address.
  - 2. specialties,
  - 3. distance from entered zip code and
  - 4. network status.

## Example if Family Health Centers is selected:

8. If you would like to start a new search, click the Start New Search button. Starting a new search here will keep the parameters previously set on the first screen.