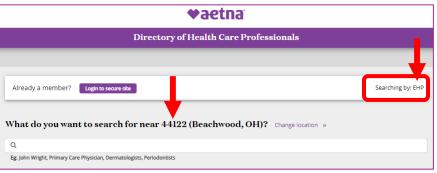

2. EHP Plan Provider Search: After selecting EHP on the EHP website, start a search as a Guest. Enter either a zip code, address or state in the search bar under "Continue as a guest". Next, move the "Look within" scroll bar to the appropriate number of miles from the entered zip code.

3. If a state is entered, the mileage scroll bar is disabled. Click on the Search button.

4. The next screen will confirm the plan and location you are searching within.

5. In the search bar, enter a provider name, practice or specialty. When you enter text, options will populate and, in some cases, a link to additional options.