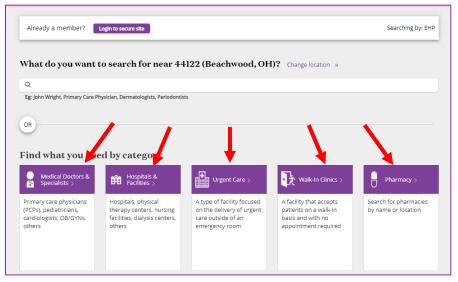

**9.** Tiles are also available to search for providers, specialists or facilities.

10. Click on Walk-In Clinics. Results will appear for Walk-in Clinics 10 miles from Beachwood, Ohio.

11. If a provider is out of network, the result below will appear. Always be sure to check the plan type and look for the In Network green checkmark for covered providers/facilities. On Network