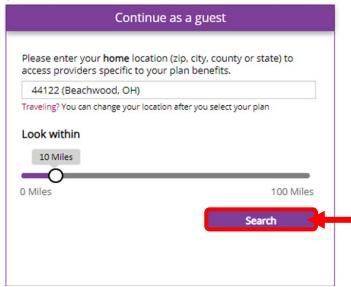

3. If a state is entered, the mileage scroll bar is disabled. Click on the Search button.

4. The next screen will confirm the plan and location you are searching within.

5. In the search bar, enter a provider name, practice or specialty. When you enter text, options will populate and, in some cases, a link to additional options.