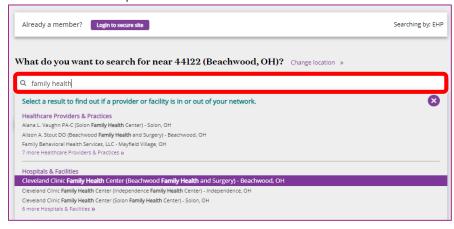

3. If a state is entered, the mileage scroll bar is disabled. Click on the Search button.

4. The next screen will confirm the plan and location you are searching within.

5. In the search bar, enter a provider name, practice or specialty. When you enter text, options will populate and, in some cases, a link to additional options.

- **6.** Click on one of the options. A list of providers and/or facilities will populate depending on the option selected.
- 7. Results display Provider/Facility Information such as
  - 1. address.
  - 2. specialties,
  - 3. distance from entered zip code and
  - 4. network status.