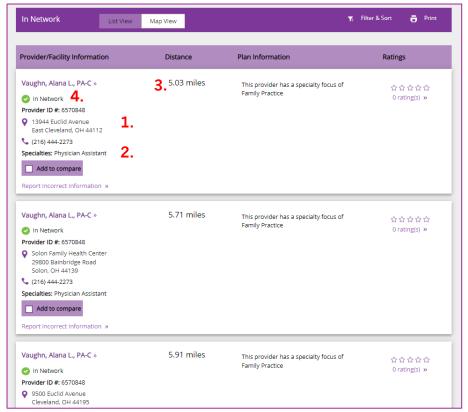

- **6.** Click on one of the options. A list of providers and/or facilities will populate depending on the option selected.
- 7. Results display Provider/Facility Information such as
  - 1. address.
  - 2. specialties,
  - 3. distance from entered zip code and
  - 4. network status.

# Example if Vaughn, Alana is selected: